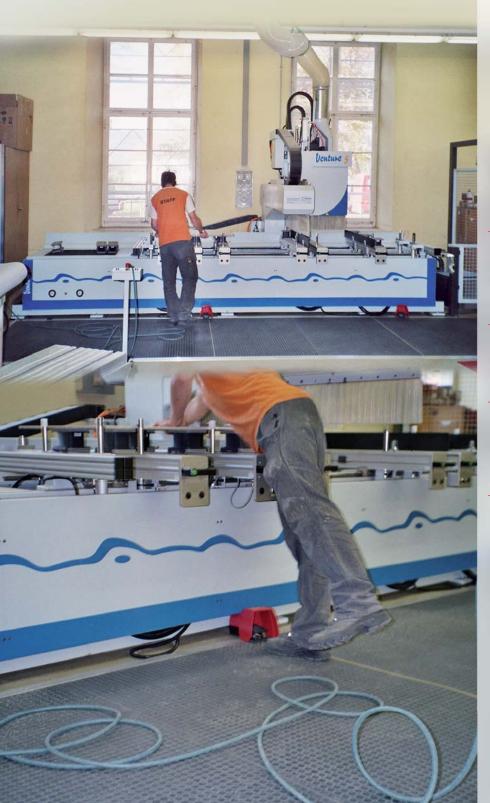

## Application

 Pressure sensitive safety mats to provide security in danger zones around wood working machines and systems

## Areas of Application

• Various types of wood working machines and systems