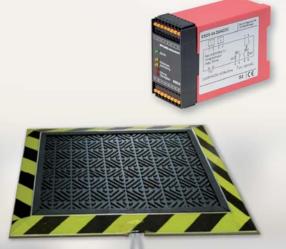

#### Product

- Pressure sensitive safety mats with ramp rail system
- Control unit ESD3

## Customer Benefits

- Insensitive to dust and wood shavings
- Not triggered by falling pieces of wood
- Safety zones cannot be easily manipulated